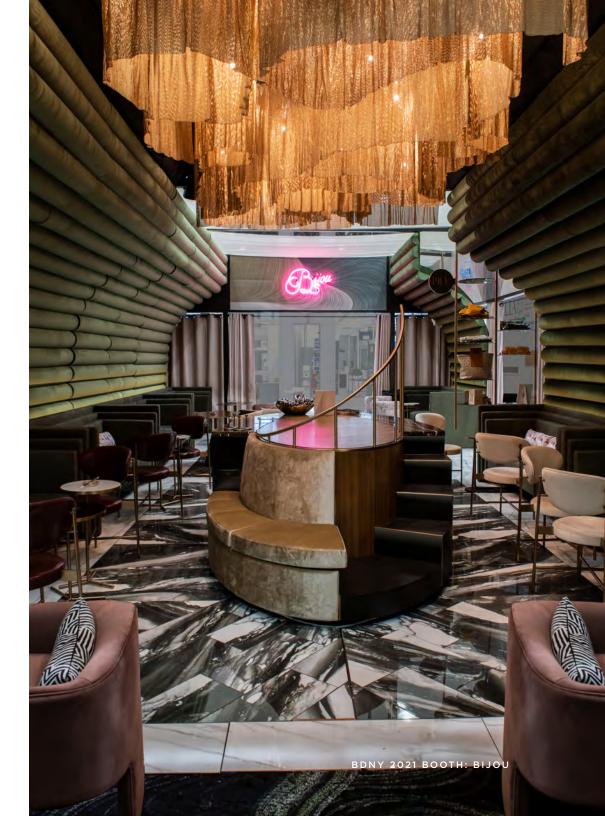

curiosity and buzz of interest for guests. The nondescript exterior will starkly contrast against the unexpected, whimsical interior space. Once guests enter, they will be transported into a surreal monochromatic refuge with dramatic lighting, ceiling and focal interactive artwork. The patterns, graphics and elements of the iconic 20's will be implied with a futuristic twist. The identity and branding of the new-age space will be carried through all aspects of the collateral and retail elements. The space will be full of contrast and juxtaposition of organic flowing forms against rigid linear lines. This box of curiosity and wonderment, will provide opportunities for guests to interact, create lasting memories and stand out as the "out of the box" booth design.



BDNY 2021 BOOTH: BIJOU





BDNY 2021 BOOTH: BIJOU



ATLANTA, GA

The Glenn Hotel located in the Heart of Atlanta, is inspired by the traditional style and hospitality spirit of the Southern gentile Homestead with an updated modern twist. The eclectic and residentially inspired architectural language of the hotel interior, gives an intimate hand crafted feeling and makes guests feel welcome as if they have entered into a stately Southern Home. Friendly, service oriented people greet guests, serve signature Southern drinks and "soul food" of the old south. The entry, living and dining areas of the hotel will feel residential in scale with attention to painted paneling and trim details used as a backdrop for the artwork that explains the many unique stories and the personality of this metropolitan city. The hotel