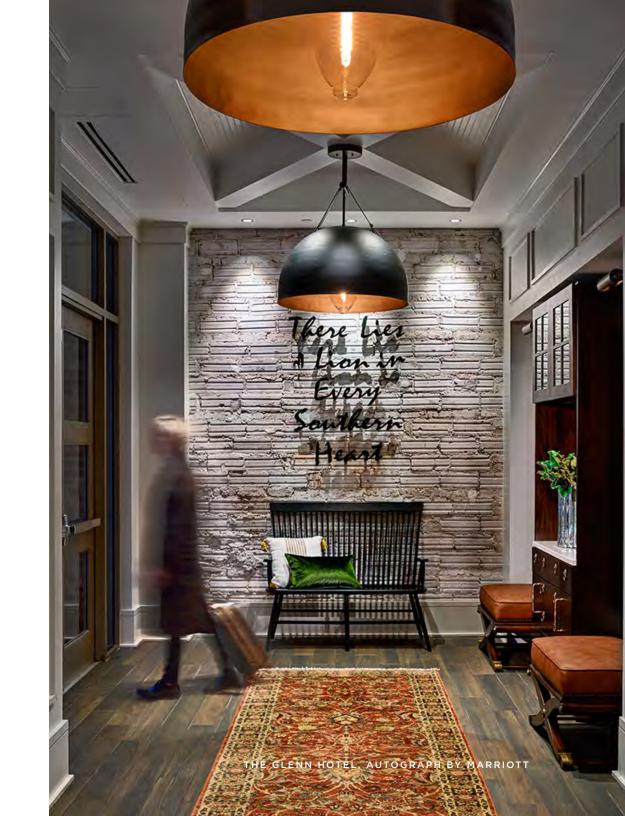

he hotel entry is light and bright and casual and feels like a side door entrance to someone's home. In contrast, the more voluminous bar and living room spaces will be darker, more moody with comfortable, rich, traditionally inspired finishes and furnishings with a modern spin. The adjacent restaurant takes on the feeling of a fresh cafe bistro kitchen. There is a sense of surprise and whimsy in the artwork subject matter. Interior spaces will be punctuated with lion motifs derived by the original 39 lions on the exterior building cornice and is contrasted with the Southern Belle imagery. This new Southern Home inspired hotel of Downtown Atlanta, will be place to come to learn and experience true Southern hospitality!

Boutique Design Gold Key Finalist 2021 - Best Lobby Upper Midscale





























THE GLENN HOTEL, AUTOGRAPH BY MARRIOTT

Sims Patrick Studio

SKYLOUNCE

# CROWNE PLAZA

NORTH AUGUSTA, SC

### CROWNE PLAZA NORTH AUGUSTA

The new Crowne Plaza Hotel is located along North Augusta's riverfront as part of the long awaited Project Jackson, named for the Augusta businessman who originally designed the town at the turn of the 20th century. The hotel is a central meeting spot for locals and visitors alike for community events, baseball, and to soak up southern hospitality. The overall exterior architecture of the hotel is inspired by the famous Hampton Terrace Hotel completed in 1903. Before it tragically burned to the ground in 1916, the grand hotel was a resort for the rich and famous and had gained the reputation of being one of the most beautiful a