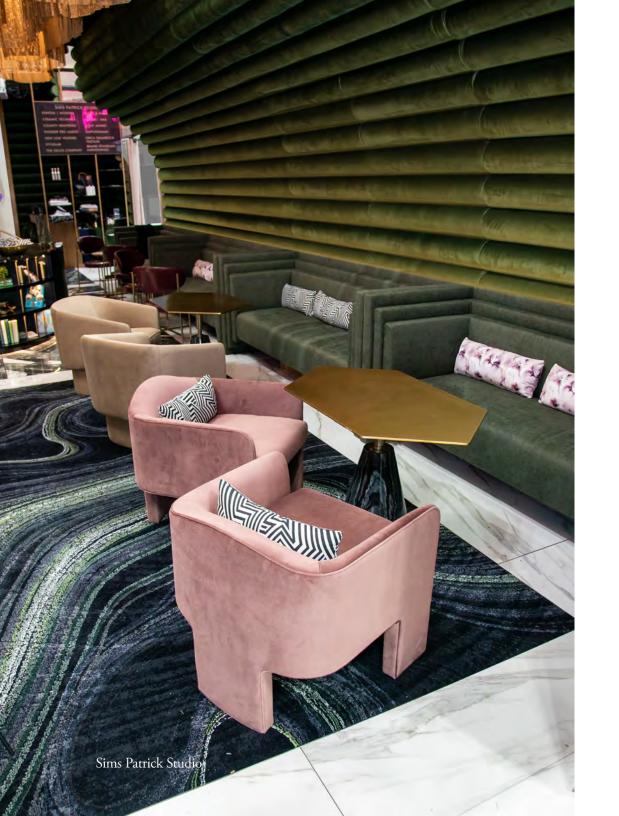

uriosity and buzz of interest for guests. The nondescript exterior will starkly contrast against the unexpected, whimsical interior space. Once guests enter, they will be transported into a surreal monochromatic refuge with dramatic lighting, ceiling and focal interactive artwork. The patterns, graphics and elements of the iconic 20's will be implied with a futuristic twist. The identity and branding of the new-age space will be carried through all aspects of the collateral and retail elements. The space will be full of contrast and juxtaposition of organic flowing forms against rigid linear lines. This box of curiosity and wonderment, will provide opportunities for guests to interact, create lasting memories and stand out as the "out of the box" booth design.



BDNY 2021 BOOTH: BIJOU





BDNY 2021 BOOTH: BIJOU



ATLANTA, GA

The Glenn Hotel located in the Heart of Atlanta, is inspired by the traditional style and hospitality spirit of the Southern gentile Homestead with an updated modern twist. The eclectic and residentially inspired architectural language of the hotel interior, gives an intimate hand crafted feeling and makes guests feel welcome as if they have entered into a stately Southern Home. Friendly, service oriented people greet guests, serve signature Southern drinks and "soul food" of the old south. The entry, living and dining areas of the hotel will feel residential in scale with attention to painted paneling and trim details used as a backdrop for the artwork that explains the many unique stories and the personality of this metropolitan city. The hotel en