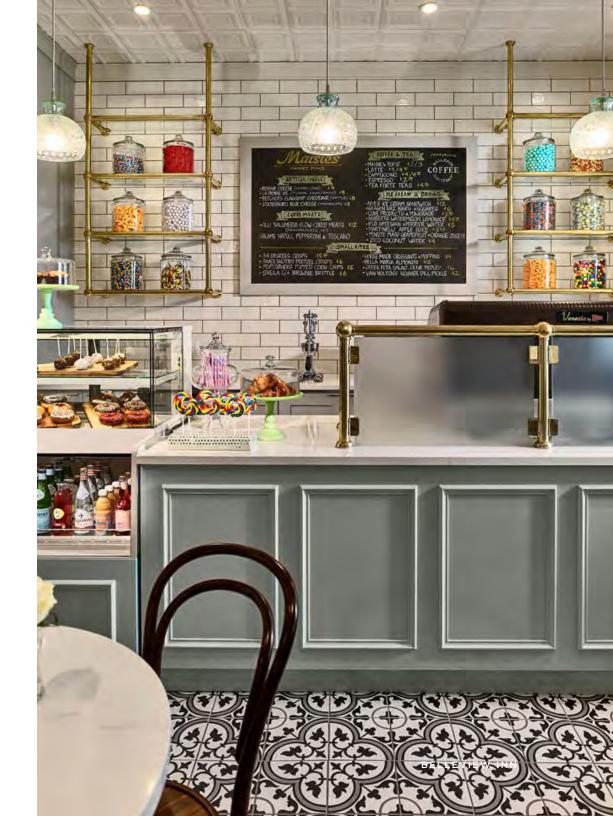

th a touch of modern Southern charm. The revitalized portion of the resort retains the classic symmetrical layout of the grand mansion as well as the sweeping porch, the grand staircase, a reading room, library pub, restaurant, and a vintage-style ice cream parlor. Guestrooms and suites are spread out between the 2nd through 4th floors, and guests are greeted each morning with a basket of freshly baked pastries and the morning paper. The rich history, legacy, and hospitality of the 120+ year property have been woven throughout the hotel in both a literal and an abstract form, bringing this exquisite hotel back to its former glory.

Boutique Design Gold Key Award Finalist 2020 - Best Lobby Midscale





BELLEVIEW INN

Anna & Route

Н

matun

THILLING STATE

INILLET.







BELLEVIEW INN





## INTERCONTINENTAL

YORKVILLE, ONTARIO, CANADA

#### INTERCONTINENTAL

For the guest rooms and guest corridor of the Intercontinental Yorkville, the design direction was all about simplicity and luxury. We used natural materials and textures, and kept the color palette very neutral to appeal to a broad high end clientele in this upscale neighborhood of Yorkville. The corridors were dark and small, so we used light woods and whites to open the space up and bring in more light, making the space feel larger. The guest room design was highly focused on a luxurious guest bath and a beautiful and comfortable sleeping space.



INTERCONTINENTAL TORONTO

INTERCONTINENTAL TORONTO

ST 1



## PARTRIDGE INN, CURIO COLLECTION BY HILTON

AUGUSTA, GA

#### PARTRIDGE INN, CURIO COLLECTION BY HILTON

T