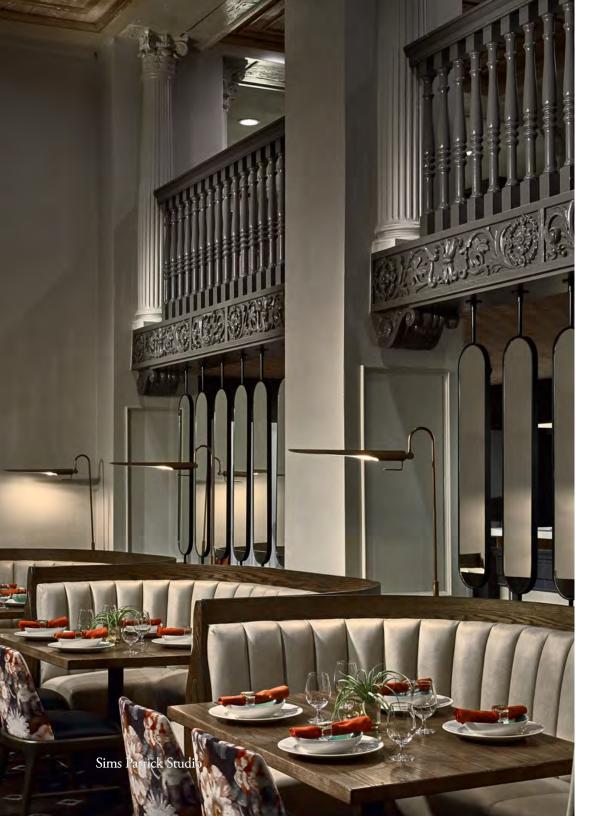

design inspiration for the renovation will take cues from its flamboyant 1920's art deco history, the elegant lines of the royal family's swan descendants and the lush gardens and vibrant hues of citrus groves nearby. The renovation captures its old world glamour while reviving the property with modern sophistication. Spaces are enhanced with updated finishes, local artwork and a mix of eclectic furnishings tying together the color palette and textures of the local flora, fauna, and wildlife. This elegant urban oasis will once again maintain and glorify its role in Lakeland as the "Living Room of the City" while appealing to all generations as a special place to gather and celebrate.

Hospitality Design (HD) Awards Finalist 2022 - Restorations, Transformations, Conversions

















## THE MAKING OF A DESIGNED SPACE: BIJOU

JAVITS CONVENTION CENTER, NEW YORK BDNY 2021 | BOOTH #651

#### BDNY 2021 BOOTH - BIJOU

A "box of curiosities," "a hidden gem," "a speakeasy lounge" .... with a twist.

This "box of curiosity" explores design concepts of a new-age, futuristic speakeasy bar of the next generation. The fully enclosed box will have a unique exclusive entry experience and will create a sense of wonder, curiosity and buzz of interest for guests. The nondescript exterior will starkly contrast against the unexpected, whimsical interior space. Once guests enter, they will be transported into a surreal monochromatic refuge with dramatic lighting, ceiling and focal interactive artwork. The patterns, graphics and elements of the iconic 20's will be implied with a futuristi