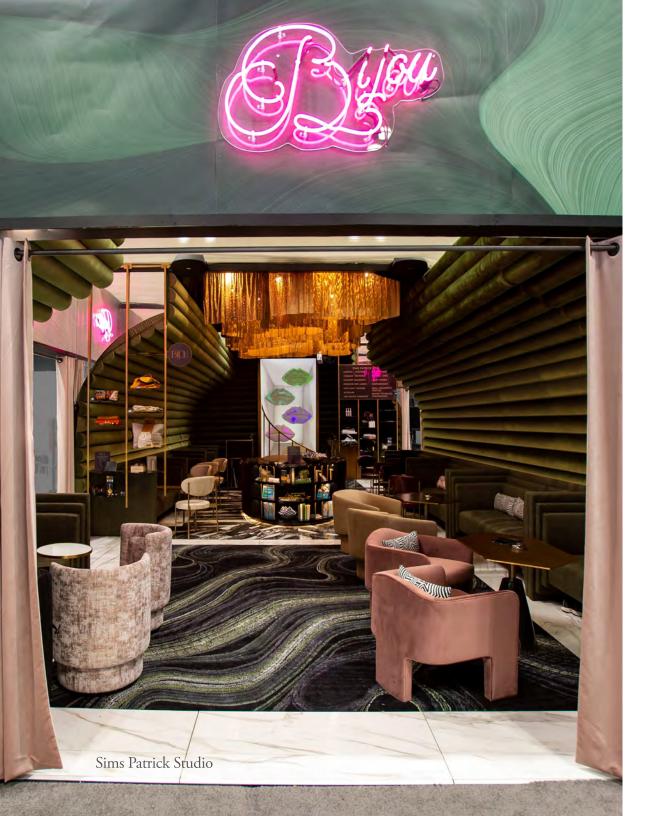

create a sense of wonder, curiosity and buzz of interest for guests. The nondescript exterior will starkly contrast against the unexpected, whimsical interior space. Once guests enter, they will be transported into a surreal monochromatic refuge with dramatic lighting, ceiling and focal interactive artwork. The patterns, graphics and elements of the iconic 20's will be implied with a futuristic twist. The identity and branding of the new-age space will be carried through all aspects of the collateral and retail elements. The space will be full of contrast and juxtaposition of organic flowing forms against rigid linear lines. This box of curiosity and wonderment, will provide opportunities for guests to interact, create lasting memories and stand out as the "out of the box" booth design.



BDNY 2021 BOOTH: BIJOU





BDNY 2021 BOOTH: BIJOU



ATLANTA, GA

The Glenn Hotel located in the Heart of Atlanta, is inspired by the traditional style and hospitality spirit of the Southern gentile Homestead with an updated modern twist. The eclectic and residentially inspired architectural language of the hotel interior, gives an intimate hand crafted feeling and makes guests feel welcome as if they have entered into a stately Southern Home. Friendly, service oriented people greet guests, serve signature Southern drinks and "soul food" of the old south. The entry, living and dining areas of the hotel will feel residential in scale with attention to painted paneling and trim details used as a backdrop for the artwork that explains the many unique stories and the personality of this met