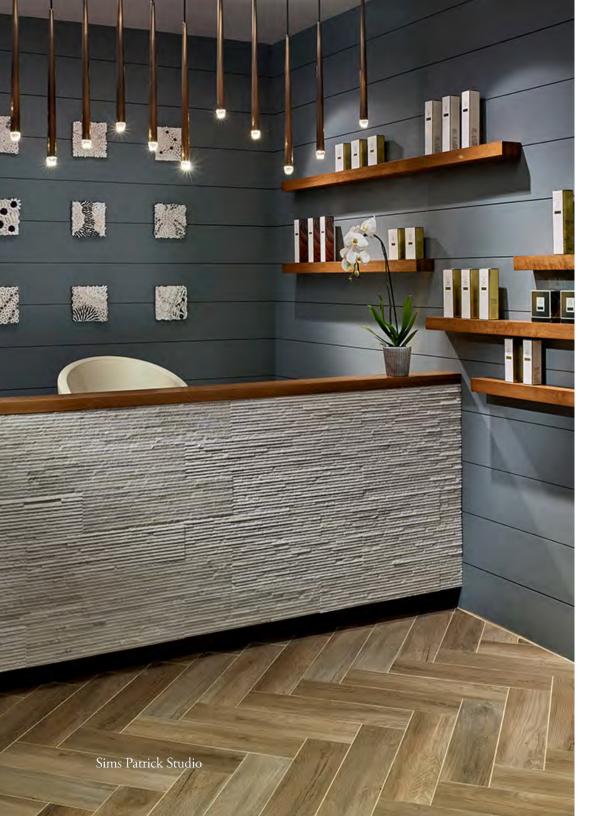

s punctuated with faux foliage giving the illusion of an outdoor space. The second floor has a salon with pedicure and manicure stations, hair styling services, a make-up artist station, and an array of beauty products on display. Upstairs, the fitness area provides the latest in equipment and a hydration bar. The light filled, open truss ceiling allows natural light in and the central multi-use exercise and movement room invites guests to join a yoga, dance, or body sculpting class. The facility was designed to provide a refresh to anyone's day; whether enjoying the spa, taking advantage of the salon or putting in some time at the gym, a visit to the Grand National Spa is sure to have guests leave with a reinvigorated pep in their step.





THE GRAND NATIONAL SPA

the and the second

4



THE GRAND NATIONAL SPA







THE GRAND NATIONAL SPA



## THE GRAND HOTEL AUTOGRAPH BY MARRIOTT

POINT CLEAR, AL

### THE GRAND HOTEL AUTOGRAPH BY MARRIOTT

The interior design is an eclectic mix of Old World charm and modern southern hospitality. With the history behind The Grand, it was important to emphasize the great bones the hotel has and keep key aspects of what guests remember from their past stays in order to give the hotel a fresh new perspective. With the goal of making each guest feel like a pampered celebrity, the main landmark building of the Grand Hotel in Point Clear Alabama interior decor is updated to align the finest of Southern hospitality service and tradition with a new design that nods to the past yet provides a fresh new decor and the latest food concepts and und