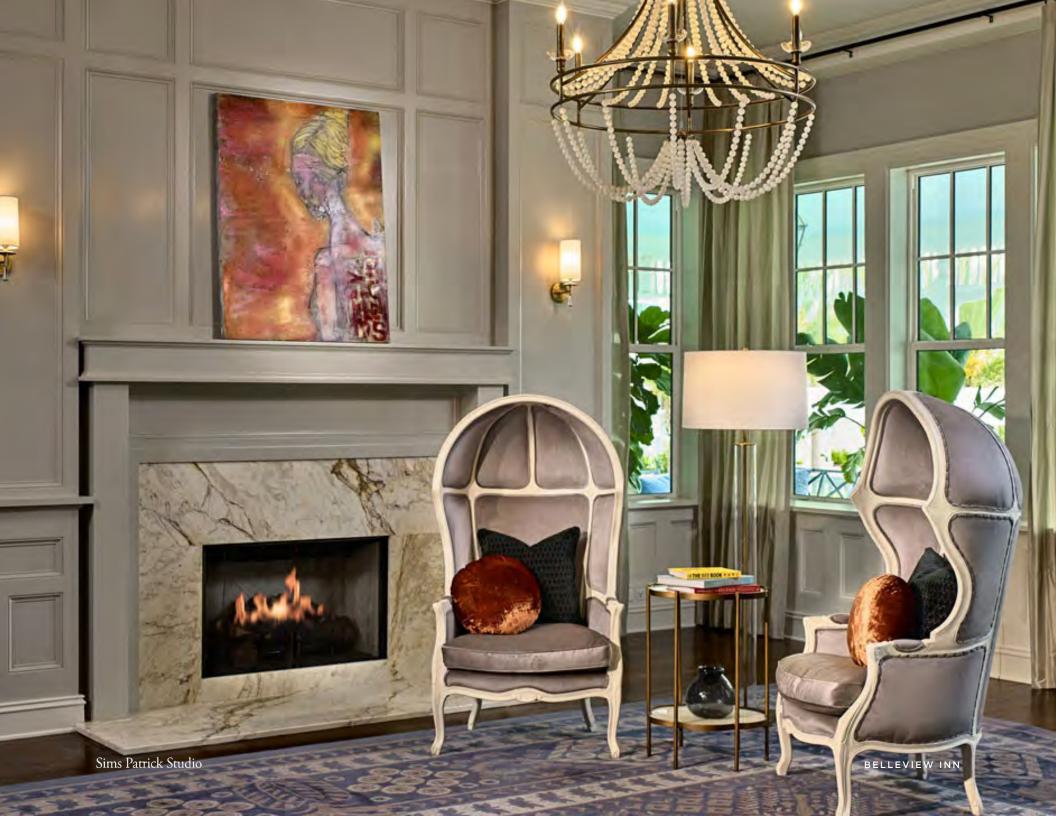

with a touch of modern Southern charm. The revitalized portion of the resort retains the classic symmetrical layout of the grand mansion as well as the sweeping porch, the grand staircase, a reading room, library pub, restaurant, and a vintage-style ice cream parlor. Guestrooms and suites are spread out between the 2nd through 4th floors, and guests are greeted each morning with a basket of freshly baked pastries and the morning paper. The rich history, legacy, and hospitality of the 120+ year property have been woven throughout the hotel in both a literal and an abstract form, bringing this exquisite hotel back to its former glory.

Boutique Design Gold Key Award Finalist 2020 - Best Lobby Midscale





BELLEVIEW INN

Anna & Route

Н

matun

THILLING STATE

INILLET.







BELLEVIEW INN





## INTERCONTINENTAL

YORKVILLE, ONTARIO, CANADA

#### INTERCONTINENTAL

For the guest rooms and guest corridor of the Intercontinental Yorkville, the design direction was all about simplicity and luxury. We used natural materials and textures, and kept the color palette very neutral to appeal to a broad high end clientele in this upscale neighborhood of Yorkville. The corridors were dark and small, so we used light woods and whites to open the space up and bring in more light, making the space feel larger. The guest room design was highly focused on a luxurious guest bath and a beautiful and comfortable sleeping space.



INTERCONTINENTAL TORONTO

INTERCONTINENTAL TORONTO

ST 1



## PARTRIDGE INN, CURIO COLLECTION BY HILTON

AUGUSTA, GA

#### PARTRIDGE INN, CURIO COLLECTION BY HILTON