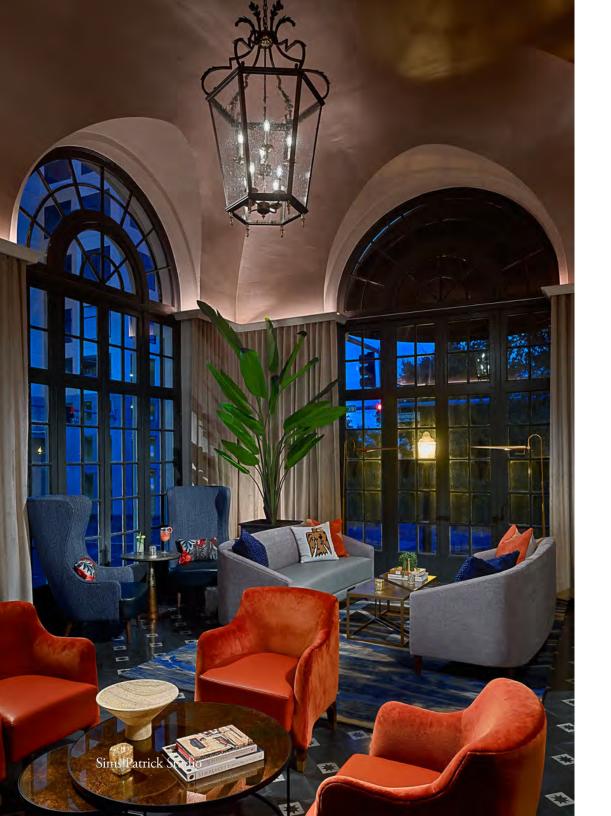

kes. The design inspiration for the renovation will take cues from its flamboyant 1920's art deco history, the elegant lines of the royal family's swan descendants and the lush gardens and vibrant hues of citrus groves nearby. The renovation captures its old world glamour while reviving the property with modern sophistication. Spaces are enhanced with updated finishes, local artwork and a mix of eclectic furnishings tying together the color palette and textures of the local flora, fauna, and wildlife. This elegant urban oasis will once again maintain and glorify its role in Lakeland as the "Living Room of the City" while appealing to all generations as a special place to gather and celebrate.

Hospitality Design (HD) Awards Finalist 2022 - Restorations, Transformations, Conversions

















## THE MAKING OF A DESIGNED SPACE: BIJOU

JAVITS CONVENTION CENTER, NEW YORK BDNY 2021 | BOOTH #651

#### BDNY 2021 BOOTH - BIJOU

A "box of curiosities," "a hidden gem," "a speakeasy lounge" .... with a twist.

This "box of curiosity" explores design concepts of a new-age, futuristic speakeasy bar of the next generation. The fully enclosed box will have a unique exclusive entry experience and will create a sense of wonder, curiosity and buzz of interest for guests. The nondescript exterior will starkly contrast against the unexpected, whimsical interior space. Once guests enter, they will be transported into a surreal monochromatic refuge with dramatic lighting, ceiling and focal interactive artwork. The patterns, graphics and elements of the iconic 20's will be implied with a f